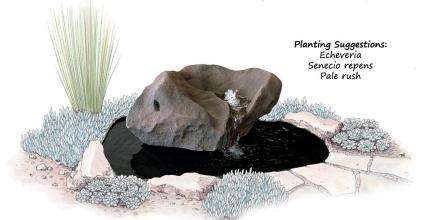

Rec. pump: 1500 lph Waterfall Rock AD809 (complete rock)

Waterfall Setting - with AD808 (complete rock) with AD908 pond

Waterfall Rock AD808 (complete rock)

Lake & Weir Waterfall Rock AD807 (complete rock) with AD907 pond