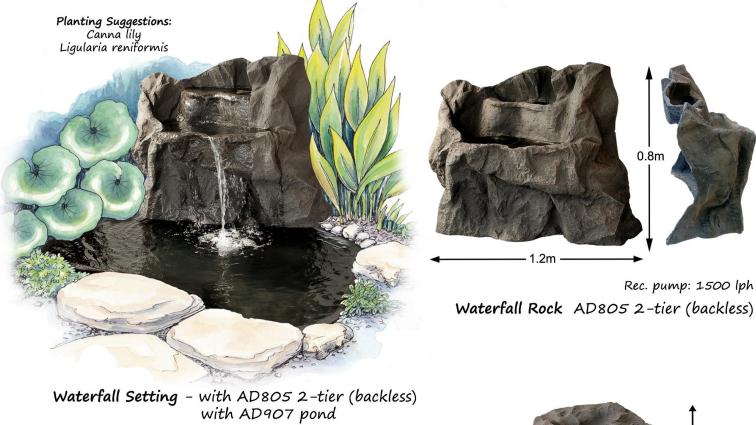

Rec. pump: 1500 lph Waterfall Rock AD809 (complete rock)

Waterfall Setting - with AD808 (complete rock) with AD908 pond

Waterfall Rock AD808 (complete rock)

Lake & Weir Waterfall Rock AD807 (complete rock) with AD907 pond

Rec. pump: 1500 lph Waterfall Rock AD807 (complete rock)

Waterfall Setting - with AD806 2-tier (backless) with AD907 pond

Waterfall Rock AD806 2-tier (backless)

Waterfall Setting - with AD804 (complete rock) with AD908 pond