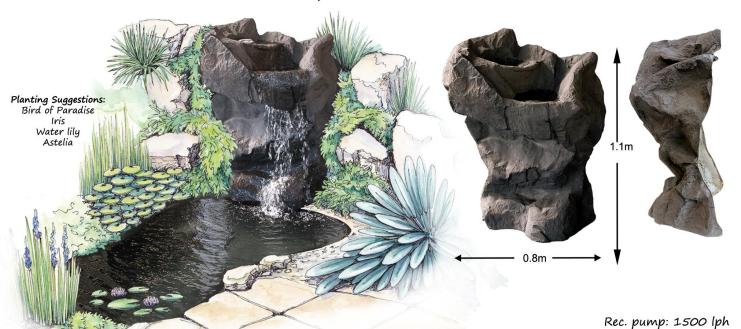

Rec. pump: 1500 lph Waterfall Rock AD807 (complete rock)

Waterfall Setting - with AD806 2-tier (backless) with AD907 pond

Waterfall Rock AD806 2-tier (backless)

Waterfall Setting - with AD804 (complete rock) with AD908 pond