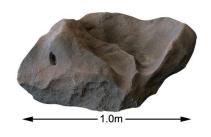

Rec. pump: 6000 lph Waterfall Rock AD813 (backless) – has 3 outlets

Waterfall setting - with AD810 (complete rock) and AD907 pond

Rec. pump: 1500 lph **Waterfall Rock** AD810 (complete rock)

Waterfall setting – with AD809 (complete rock) and AD908 pond