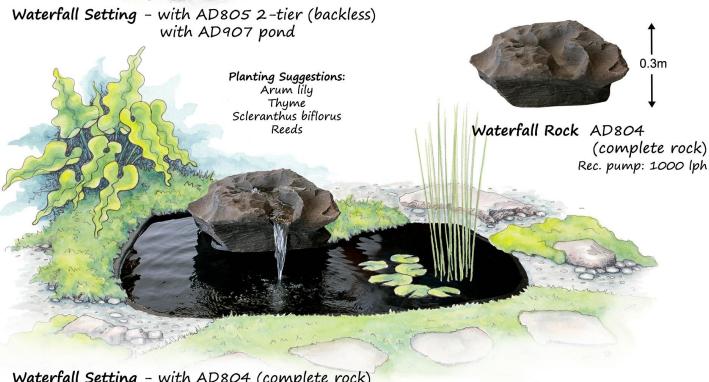

Rec. pump: 1500 lph Waterfall Rock AD807 (complete rock)

Waterfall Setting - with AD806 2-tier (backless) with AD907 pond

Waterfall Rock AD806 2-tier (backless)

Waterfall Setting - with AD804 (complete rock) with AD908 pond