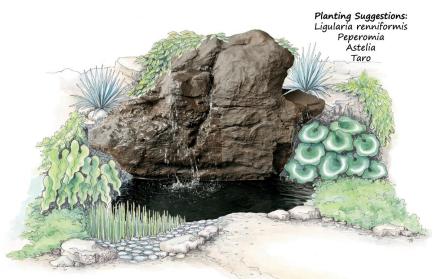

**Waterfall Rocks** are reproductions of real individual rocks that have been adapted to create dramatic features for your landscape. They are best used with **adwater pond shells.** 

Waterfall setting - with AD813 and AD907 pond

Rec. pump: 6000 lph Waterfall Rock AD813 (backless) – has 3 outlets

Waterfall setting - with AD810 (complete rock) and AD907 pond

Rec. pump: 1500 lph **Waterfall Rock** AD810 (complete rock)

Waterfall setting – with AD809 (complete rock) and AD908 pond