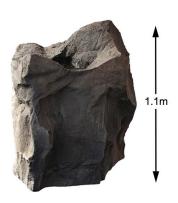

Rec. pump: 1500 lph Waterfall Rock AD809 (complete rock)

Waterfall Setting - with AD808 (complete rock) with AD908 pond

Waterfall Rock AD808 (complete rock)

Lake & Weir Waterfall Rock AD807 (complete rock) with AD907 pond

Rec. pump: 1500 lph Waterfall Rock AD807 (complete rock)

Waterfall Setting - with AD806 2-tier (backless) with AD907 pond

Waterfall Rock AD806 2-tier (backless)

Waterfall Setting - with AD804 (complete rock) with AD908 pond