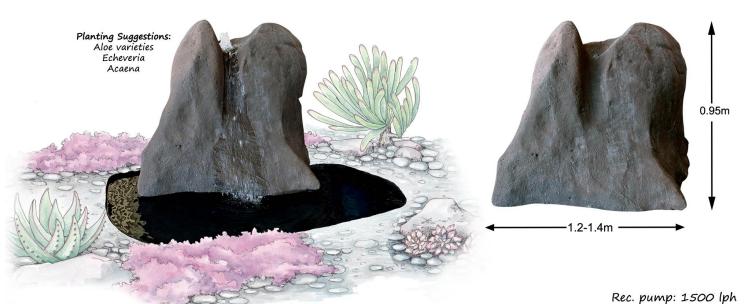

Rec. pump: 6000 lph Waterfall Rock AD813 (backless) – has 3 outlets

Waterfall setting - with AD810 (complete rock) and AD907 pond

Rec. pump: 1500 lph **Waterfall Rock** AD810 (complete rock)

Waterfall setting – with AD809 (complete rock) and AD908 pond