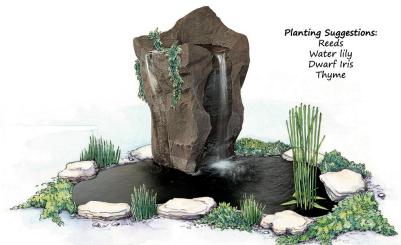

Rec. pump: 1500 lph Waterfall Rock AD809 (complete rock)

Waterfall Setting - with AD808 (complete rock) with AD908 pond

Waterfall Rock AD808 (complete rock)

Lake & Weir Waterfall Rock AD807 (complete rock) with AD907 pond