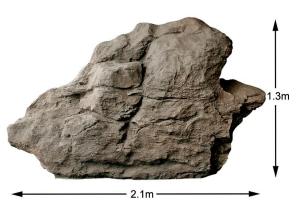

Rec. pump: 6000 lph Waterfall Rock AD813 (backless) – has 3 outlets

Waterfall setting - with AD810 (complete rock) and AD907 pond

Rec. pump: 1500 lph **Waterfall Rock** AD810 (complete rock)

Waterfall setting – with AD809 (complete rock) and AD908 pond