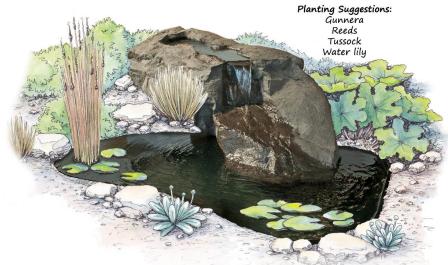

Rec. pump: 1500 lph Waterfall Rock AD807 (complete rock)

Waterfall Setting - with AD806 2-tier (backless) with AD907 pond

Waterfall Rock AD806 2-tier (backless)

Waterfall Setting - with AD804 (complete rock) with AD908 pond